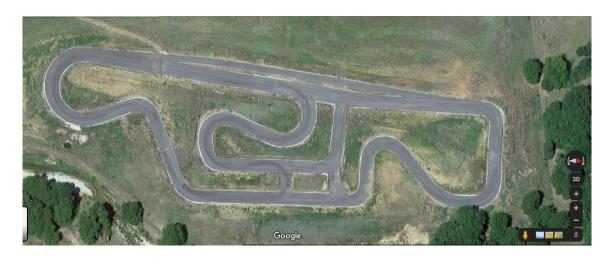

## 4. CIRCUIT INFORMATION

Name:69 Speedway – Kallifitos - Drama

length: 1100m ./ asphalt: 1100m

width: . / asphalt: 9m

homologationtype

# **CIRCUIT LAYOUT / CIRCUIT FACILITIES**