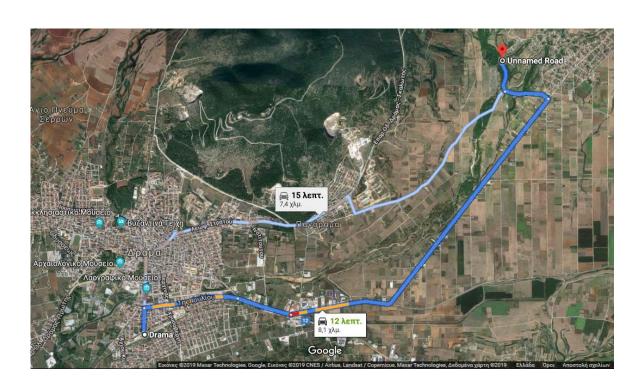

## 3. ACCESS

See attached map

Nearest city: Drama, at 8.0km. from the circuit,

GPS coordinates of the circuit: 41°10'13.2"N 24°12'09.9"E

# **ACCESS MAPS**