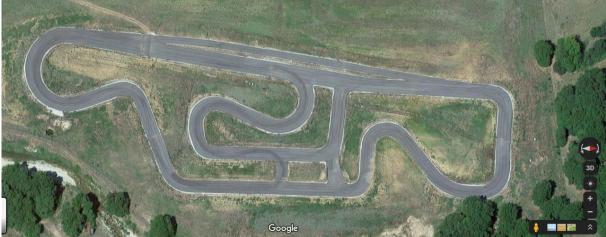

#### 4. CIRCUIT INFORMATION

Name: 69 Speedway – Kallifitos - Drama length: 1200m ./ asphalt: 1070m (89%) offroad: approximately 130m (11%) width: . / asphalt: 9m offroad: 8m

homologation type: AMOTOE Homologation

#### **CIRCUIT LAYOUT / CIRCUIT FACILITIES**