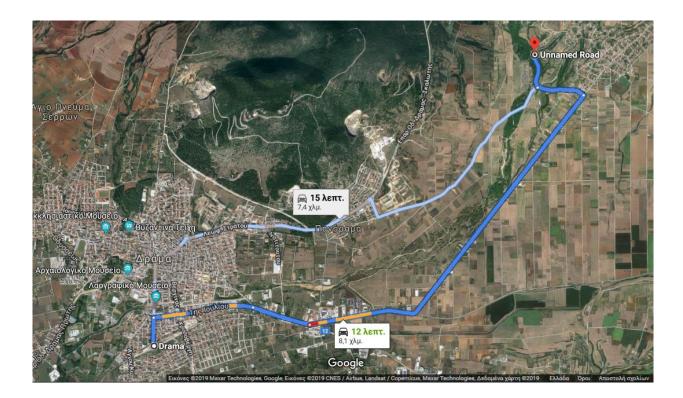

#### 3. ACCESS

See attached map

Nearest city: Drama, at 8.0 km. from the circuit, GPS coordinates of the circuit: 41°10'13.2"N 24°12'09.9"E

# ACCESS MAPS